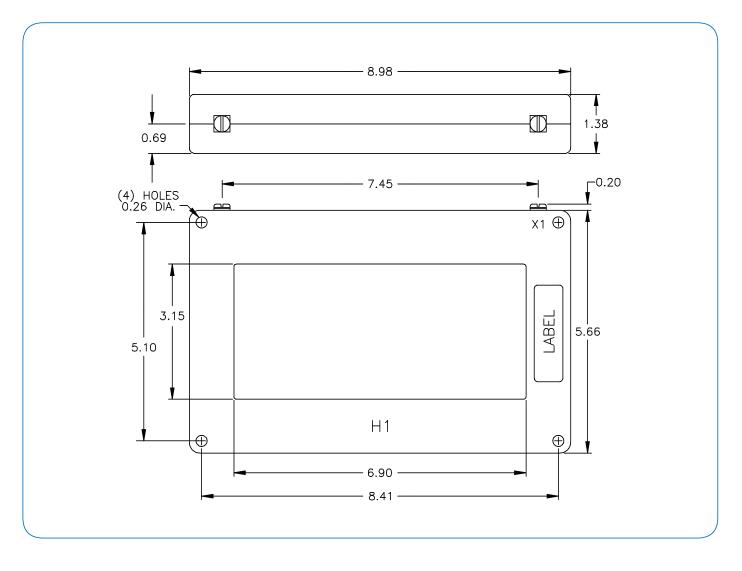

|
| 585-252           | 2,500:5          | 0.3                          | 0.3  | 0.6  | 0.6  | 1.2  | 0.48                      |
| 585-302           | 3,000:5          | 0.3                          | 0.3  | 0.6  | 0.6  | 0.6  | 0.58                      |
| 585-322           | 3,200:5          | 0.3                          | 0.3  | 0.6  | 0.6  | 0.6  | 0.62                      |
| 585-402           | 4,000:5          | 0.3                          | 0.3  | 0.3  | 0.3  | 0.6  | 0.85                      |
| 585-502           | 5,000:5          | 0.3                          | 0.3  | 0.3  | 0.3  | 0.3  | 1.03                      |
| 585-602           | 6,000:5          | 0.3                          | 0.3  | 0.3  | 0.3  | 0.3  | 1.30                      |



#### Model 585



#### GEGridSolutions.com

Grid-AIS-L4-ITI\_Model\_585-1344-2017\_06-EN. © Copyright 2017. General Electric Company and Instrument Transformers LLC reserve the right to change specifications of described products at any time without notice and without obligation to notify any person of such changes.

#### Worldwide Contact Center

Web: www.GEGridSolutions.com/contact Phone: +44 (0) 1785 250 070 USA and Canada: +1 (0) 800 547 8629 Europe, Middle East and Africa: +34 (0) 94 485 88 00