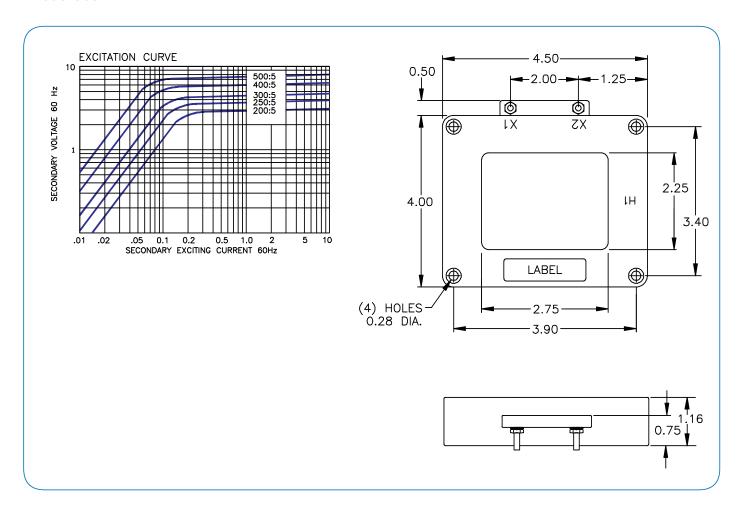

#### Model 566

| Catalog<br>Number | Current<br>Ratio | ANSI Metering Class at 60 Hz |      |      |      |      | Secondary                           |
|-------------------|------------------|------------------------------|------|------|------|------|-------------------------------------|
|                   |                  | B0.1                         | B0.2 | B0.5 | В0.9 | B1.8 | Winding<br>Resistance<br>(Ω @ 75°C) |
| 566-201           | 200:5            | 1.2                          | 2.4  | _    | _    | _    | 0.038                               |
| 566-251           | 250:5            | 0.6                          | 1.2  | _    | _    | _    | 0.030                               |
| 566-301           | 300:5            | 0.6                          | 1.2  | 2.4  | _    | _    | 0.036                               |
| 566-401           | 400:5            | 0.6                          | 1.2  | 2.4  | _    | _    | 0.059                               |
| 566-501           | 500:5            | 0.6                          | 0.6  | 1.2  | 2.4  | _    | 0.101                               |