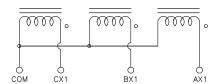

#### **Insulation Level**

600 Volts, 10 kV BIL full wave.

Terminals are brass studs No. 8-32 with one flatwasher and regular nut.

Approximate weight 5.5 lbs.

REGULATORY AGENCY APPROVALS