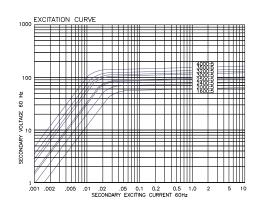

#### Data Table: Model 3P669

| Catalog<br>Number | Current<br>Ratio | ANSI Metering Class at 60 Hz |      |      |      |      | Secondary                           |
|-------------------|------------------|------------------------------|------|------|------|------|-------------------------------------|
|                   |                  | BO.1                         | BO.2 | BO.5 | BO.9 | B1.8 | Winding<br>Resistance<br>(Ω @ 75°C) |
| 3P669-162         | 1600:5           | 0.3                          | 0.3  | 0.6  | 1.2  | 2.4  | 0.499                               |
| 3P669-202         | 2000:5           | 0.3                          | 0.3  | 0.3  | 0.6  | 1.2  | 0.624                               |
| 3P669-242         | 2400:5           | 0.3                          | 0.3  | 0.3  | 0.6  | 1.2  | 0.749                               |
| 3P669-252         | 2500:5           | 0.3                          | 0.3  | 0.3  | 0.6  | 1.2  | 0.780                               |
| 3P669-302         | 3000:5           | 0.3                          | 0.3  | 0.3  | 0.6  | 0.6  | 0.936                               |
| 3P669-322         | 3200:5           | 0.3                          | 0.3  | 0.3  | 0.3  | 0.6  | 1.251                               |
| 3P669-352         | 3500:5           | 0.3                          | 0.3  | 0.3  | 0.3  | 0.6  | 1.368                               |
| 3P669-402         | 4000:5           | 0.3                          | 0.3  | 0.3  | 0.3  | 0.6  | 1.952                               |