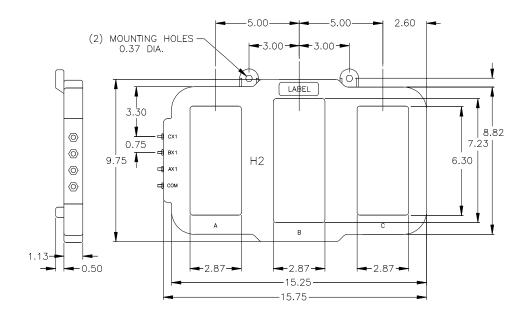

# Model 3P669

Current Transformer Window Size 2.87" x 6.30"

#### **Insulation Level**

600 Volts, 10 kV BIL full wave.

Terminals are brass studs No. 8-32 with one flatwasher and regular nut.

Approximate weight 5.5 lbs.

REGULATORY AGENCY APPROVALS