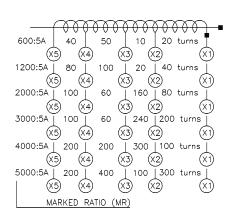

### **Insulation Level**

600 Volt, 10 kV BIL full wave.

Terminals are brass screws No. 10-32 with one flatwasher and lockwasher.

The transformer winding is arranged so that the turns are fully distributed between all taps.