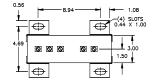

### **Insulation Level**

600 Volt, 10 kV BIL full wave.

Terminals are brass screws No. 10-32 with one flatwasher and lockwasher.

The transformer winding is arranged so that the turns are fully distributed between all taps.

Order mounting bracket kit 0221B00775 separately.

Approximate weight 85 lbs.