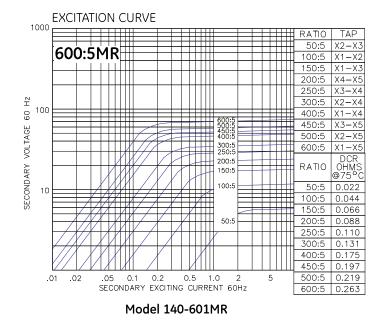

### Model 145MR

| Catalog Number | Relay Class | Continuous Thermal Rating Factor |         |
|----------------|-------------|----------------------------------|---------|
|                |             | @ 30 °C                          | @ 55 °C |
| 145-601MR      | C200        | 2.0                              | 1.5     |
| 145-122MR      | C400        | 15                               | 1.0     |
| 145-202MR      | C800        | 1.33                             | 1.0     |
| 145-302MR      | C800        | 1.0                              | 0.8     |
| 145-402MR      | C800        | 1.0                              | 0.6     |
| 145-502MR      | C800        | 0.8                              | 0.6     |