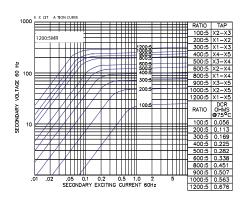

### Model 145MR

| Catalog Number | Relay Class | Continuous Thermal Rating Factor |         |
|----------------|-------------|----------------------------------|---------|
|                |             | @ 30 °C                          | @ 55 °C |
| 145-601MR      | C200        | 2.0                              | 1.5     |
| 145-122MR      | C400        | 15                               | 1.0     |
| 145-202MR      | C800        | 1.33                             | 1.0     |
| 145-302MR      | C800        | 1.0                              | 0.8     |
| 145-402MR      | C800        | 1.0                              | 0.6     |
| 145-502MR      | C800        | 0.8                              | 0.6     |