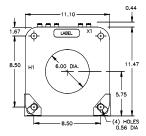

## Current Transformer with Multi-Ratio Window Diameter 6.00"

### **Insulation Level**

600 Volt, 10 kV BIL full wave.

Terminals are brass screws No. 10-32 with one flatwasher and lockwasher.

The transformer winding is arranged so that the turns are fully distributed between all taps.

Order mounting bracket kit 0221B00775 separately.

Approximate weight 85 lbs.